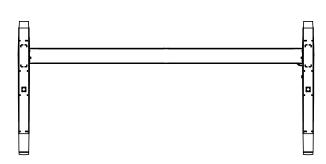

|                                                                                                                                                                                  | DO NOT SCALE DRAWING                                                                                           | SHEET 1 OF 1        |      |            | ConSet A/S DEAL DELTA | ej 14-16<br>00 Skjern<br>ark<br>conset.com |
|----------------------------------------------------------------------------------------------------------------------------------------------------------------------------------|----------------------------------------------------------------------------------------------------------------|---------------------|------|------------|-----------------------|--------------------------------------------|
| Ī                                                                                                                                                                                | UNLESS OTHERWISE SPECIFIED: DIMENSIONS ARE IN MILLIMETERS TOLERANCES: LINEAR: According to ANGULAR: DIN 7168-m |                     | NAME | DATE       | TITLE:                |                                            |
|                                                                                                                                                                                  |                                                                                                                | DRAWN               | jo   | 16-02-2010 |                       |                                            |
|                                                                                                                                                                                  |                                                                                                                | CHECKED             |      |            | 501-17 156 desk frame |                                            |
|                                                                                                                                                                                  | PROPRIETARY AND CONFIDENTIAL                                                                                   | Processes: assembly |      | oly        | GOT TO GOSK HATTIE    |                                            |
| THE INFORMATION CONTAINED IN THIS DRAWING IS THE SOLE PROPERTY OF CONSET A/S. ANY REPRODUCTION IN PART OR AS A WHOLE WITHOUT THE WRITTEN PERMISSION OF CONSET A/S IS PROHIBITED. |                                                                                                                | WEIGHT:             |      |            | DWG NO. 119590        | REVISION                                   |