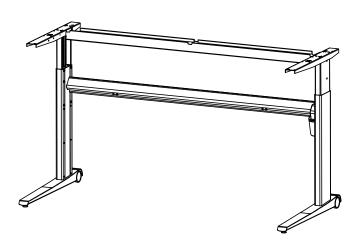

|                                                                                                                                                                                  | DO NOT SCALE DRAWING                                                                                           | SHEET 1 OF 1        |      |            | ConSet A/S DEAL DELTA | ej 14-16<br>00 Skjern<br>ark<br>conset.com |
|----------------------------------------------------------------------------------------------------------------------------------------------------------------------------------|----------------------------------------------------------------------------------------------------------------|---------------------|------|------------|-----------------------|--------------------------------------------|
| Ī                                                                                                                                                                                | UNLESS OTHERWISE SPECIFIED: DIMENSIONS ARE IN MILLIMETERS TOLERANCES: LINEAR: According to ANGULAR: DIN 7168-m |                     | NAME | DATE       | TITLE:                |                                            |
|                                                                                                                                                                                  |                                                                                                                | DRAWN               | jo   | 16-02-2010 |                       |                                            |
|                                                                                                                                                                                  |                                                                                                                | CHECKED             |      |            | 501-17 156 desk frame |                                            |
|                                                                                                                                                                                  | PROPRIETARY AND CONFIDENTIAL                                                                                   | Processes: assembly |      | oly        | GOT TO GOSK HATTIE    |                                            |
| THE INFORMATION CONTAINED IN THIS DRAWING IS THE SOLE PROPERTY OF CONSET A/S. ANY REPRODUCTION IN PART OR AS A WHOLE WITHOUT THE WRITTEN PERMISSION OF CONSET A/S IS PROHIBITED. |                                                                                                                | WEIGHT:             |      |            | DWG NO. 119590        | REVISION                                   |