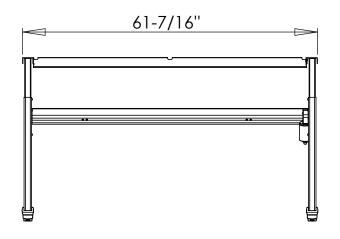

|                                                                                                                                                                                  | DO NOT SCALE DRAWING                                                                                           | SHEET 1 OF 1        |      |            | ConSet A/S DEAL DELTA | ej 14-16<br>00 Skjern<br>ark<br>conset.com |
|----------------------------------------------------------------------------------------------------------------------------------------------------------------------------------|----------------------------------------------------------------------------------------------------------------|---------------------|------|------------|-----------------------|--------------------------------------------|
| Ī                                                                                                                                                                                | UNLESS OTHERWISE SPECIFIED: DIMENSIONS ARE IN MILLIMETERS TOLERANCES: LINEAR: According to ANGULAR: DIN 7168-m |                     | NAME | DATE       | TITLE:                |                                            |
|                                                                                                                                                                                  |                                                                                                                | DRAWN               | jo   | 16-02-2010 |                       |                                            |
|                                                                                                                                                                                  |                                                                                                                | CHECKED             |      |            | 501-17 156 desk frame |                                            |
|                                                                                                                                                                                  | PROPRIETARY AND CONFIDENTIAL                                                                                   | Processes: assembly |      | oly        | GOT TO GOSK HATTIE    |                                            |
| THE INFORMATION CONTAINED IN THIS DRAWING IS THE SOLE PROPERTY OF CONSET A/S. ANY REPRODUCTION IN PART OR AS A WHOLE WITHOUT THE WRITTEN PERMISSION OF CONSET A/S IS PROHIBITED. |                                                                                                                | WEIGHT:             |      |            | DWG NO. 119590        | REVISION                                   |