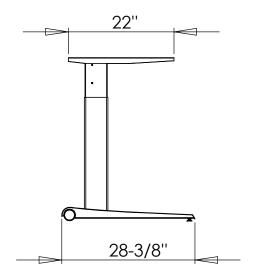

|                                                                                                                                                                                  | DO NOT SCALE DRAWING                                                                                           | SHEET 1 OF 1        |      |            | ConSet A/S DEAL DELTA | ej 14-16<br>00 Skjern<br>ark<br>conset.com |
|----------------------------------------------------------------------------------------------------------------------------------------------------------------------------------|----------------------------------------------------------------------------------------------------------------|---------------------|------|------------|-----------------------|--------------------------------------------|
| Ī                                                                                                                                                                                | UNLESS OTHERWISE SPECIFIED: DIMENSIONS ARE IN MILLIMETERS TOLERANCES: LINEAR: According to ANGULAR: DIN 7168-m |                     | NAME | DATE       | TITLE:                |                                            |
|                                                                                                                                                                                  |                                                                                                                | DRAWN               | jo   | 16-02-2010 |                       |                                            |
|                                                                                                                                                                                  |                                                                                                                | CHECKED             |      |            | 501-17 156 desk frame |                                            |
|                                                                                                                                                                                  | PROPRIETARY AND CONFIDENTIAL                                                                                   | Processes: assembly |      | oly        | GOT TO GOSK HATTIE    |                                            |
| THE INFORMATION CONTAINED IN THIS DRAWING IS THE SOLE PROPERTY OF CONSET A/S. ANY REPRODUCTION IN PART OR AS A WHOLE WITHOUT THE WRITTEN PERMISSION OF CONSET A/S IS PROHIBITED. |                                                                                                                | WEIGHT:             |      |            | DWG NO. 119590        | REVISION                                   |