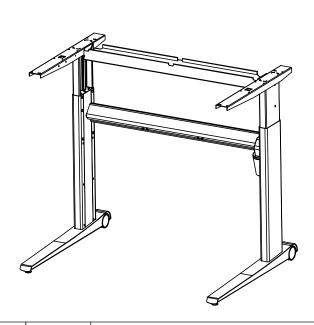

| DO NOT SCALE DRAWING                                                                                                                                                             | SHEET 1 OF 1        |      |       | ConSet A/S Staalvej 14-16 DK-6900 Skjern Denmark |  |
|----------------------------------------------------------------------------------------------------------------------------------------------------------------------------------|---------------------|------|-------|--------------------------------------------------|--|
| UNLESS OTHERWISE SPECIFIED:                                                                                                                                                      |                     | NAME | DATE  | TITLE:                                           |  |
| DIMENSIONS ARE IN MILLIMETERS TOLERANCES: LINEAR: According to ANGULAR: DIN 7168-m                                                                                               | DRAWN               | jo   | 80908 | 501-17 096 desk frame                            |  |
|                                                                                                                                                                                  | CHECKED             |      |       |                                                  |  |
| PROPRIETARY AND CONFIDENTIAL                                                                                                                                                     | Processes: assembly |      | mbly  |                                                  |  |
| THE INFORMATION CONTAINED IN THIS DRAWING IS THE SOLE PROPERTY OF VENSET A/S. ANY REPRODUCTION IN PART OR AS A WHOLE WITHOUT THE WRITTEN PERMISSION OF VENSET A/S IS PROHIBITED. | WEIGHT:             |      |       | DWG NO. 119580 REVISION 0                        |  |