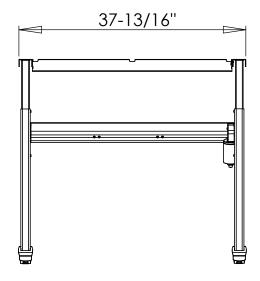

| DO NOT SCALE DRAWING                                                                                                                                                             | SHEET 1 OF 1        |      |       | ConSet A/S Staalvej 14-16 DK-6900 Skjern Denmark |  |
|----------------------------------------------------------------------------------------------------------------------------------------------------------------------------------|---------------------|------|-------|--------------------------------------------------|--|
| UNLESS OTHERWISE SPECIFIED:                                                                                                                                                      |                     | NAME | DATE  | TITLE:                                           |  |
| DIMENSIONS ARE IN MILLIMETERS TOLERANCES: LINEAR: According to ANGULAR: DIN 7168-m                                                                                               | DRAWN               | jo   | 80908 | 501-17 096 desk frame                            |  |
|                                                                                                                                                                                  | CHECKED             |      |       |                                                  |  |
| PROPRIETARY AND CONFIDENTIAL                                                                                                                                                     | Processes: assembly |      | mbly  |                                                  |  |
| THE INFORMATION CONTAINED IN THIS DRAWING IS THE SOLE PROPERTY OF VENSET A/S. ANY REPRODUCTION IN PART OR AS A WHOLE WITHOUT THE WRITTEN PERMISSION OF VENSET A/S IS PROHIBITED. | WEIGHT:             |      |       | DWG NO. 119580 REVISION 0                        |  |