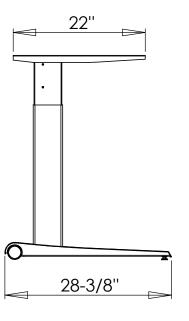

| DO NOT SCALE DRAWING                                                                                                                                                             | SHEET 1 OF 1        |      |       | ConSet A/S Staalvej 14-16 DK-6900 Skjern Denmark |  |
|----------------------------------------------------------------------------------------------------------------------------------------------------------------------------------|---------------------|------|-------|--------------------------------------------------|--|
| UNLESS OTHERWISE SPECIFIED:                                                                                                                                                      |                     | NAME | DATE  | TITLE:                                           |  |
| DIMENSIONS ARE IN MILLIMETERS TOLERANCES: LINEAR: According to ANGULAR: DIN 7168-m                                                                                               | DRAWN               | jo   | 80908 | 501-17 096 desk frame                            |  |
|                                                                                                                                                                                  | CHECKED             |      |       |                                                  |  |
| PROPRIETARY AND CONFIDENTIAL                                                                                                                                                     | Processes: assembly |      | mbly  |                                                  |  |
| THE INFORMATION CONTAINED IN THIS DRAWING IS THE SOLE PROPERTY OF VENSET A/S. ANY REPRODUCTION IN PART OR AS A WHOLE WITHOUT THE WRITTEN PERMISSION OF VENSET A/S IS PROHIBITED. | WEIGHT:             |      |       | DWG NO. 119580 REVISION 0                        |  |