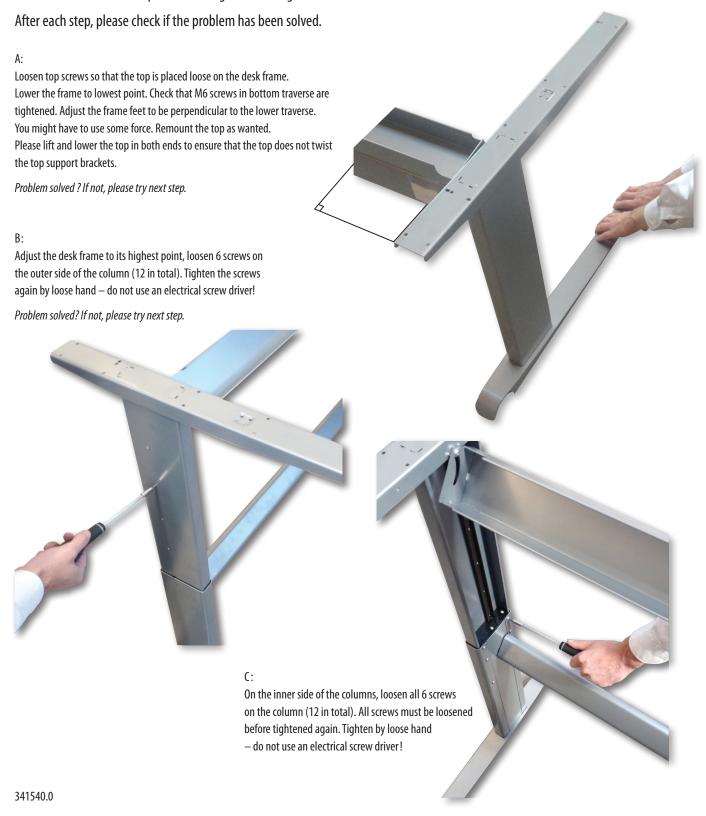

## How to optimize the use of 501-17 electrical height adjustable desk frame

The electrical desk frame is best used with a work load of 30-60 kg. A normal work station is typically appr. 45 kg including desk top, screen, documents, phone etc. The desk frame can be used with higher work load than 60 kg, but speed of upward travel will be slower as load is increased.

Before the top is mounted and prior to all equipment is in place, the load is usually less than the optimal work load and therefore an uneven stroke might occur when the desk frame is lowered.

This can occur at a certain position during the lowering and does not affect the function of the table.