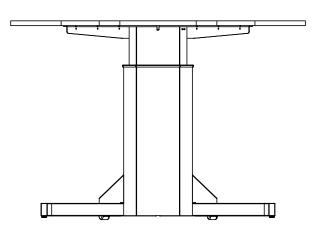

|  | DO NOT SCALE DRAWING                                                                                                                                                             | SHEET 2 OF 5 |      |            | ConSet A/S Stadly DK-691      | rej 14-16<br>00 Skjern<br>jark |
|--|----------------------------------------------------------------------------------------------------------------------------------------------------------------------------------|--------------|------|------------|-------------------------------|--------------------------------|
|  | UNLESS OTHERWISE SPECIFIED: DIMENSIONS ARE IN MILLIMETERS TOLERANCES: LINEAR: According to ANGULAR: DIN 7168-m                                                                   |              | NAME | DATE       | TITLE:                        |                                |
|  |                                                                                                                                                                                  | DRAWN        | jo   | 11-04-2010 |                               |                                |
|  |                                                                                                                                                                                  | CHECKED      |      |            | Top mounting, 501-7_ 100-80\$ |                                |
|  | PROPRIETARY AND CONFIDENTIAL                                                                                                                                                     | Processes:   |      |            |                               |                                |
|  | THE INFORMATION CONTAINED IN THIS DRAWING IS THE SOLE PROPERTY OF CONSET A/S. ANY REPRODUCTION IN PART OR AS A WHOLE WITHOUT THE WRITTEN PERMISSION OF CONSET A/S IS PROHIBITED. | WEIGHT:      |      |            | DWG NO. 121680                | REVISION                       |
|  |                                                                                                                                                                                  |              |      |            | .2.330                        |                                |