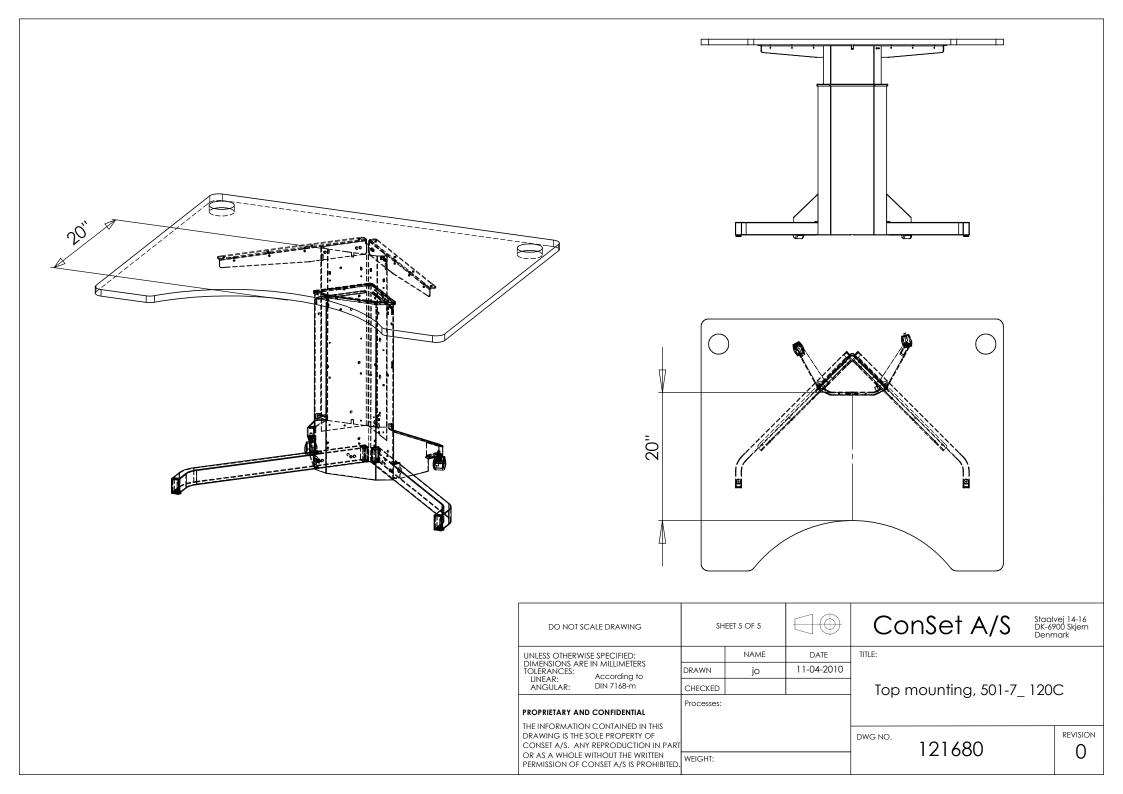

| Processes:   |      |            | J                             |                              |
|  | THE INFORMATION CONTAINED IN THIS DRAWING IS THE SOLE PROPERTY OF CONSET A/S. ANY REPRODUCTION IN PART OR AS A WHOLE WITHOUT THE WRITTEN PERMISSION OF CONSET A/S IS PROHIBITED. | WFIGHT:      |      |            | DWG NO. 121680                | REVISION                     |
|  | ,,,,,,,,,,,,,,,,,,,,,,,,,,,,,,,,,,,,,,,                                                                                                                                          |              |      |            |                               |                              |