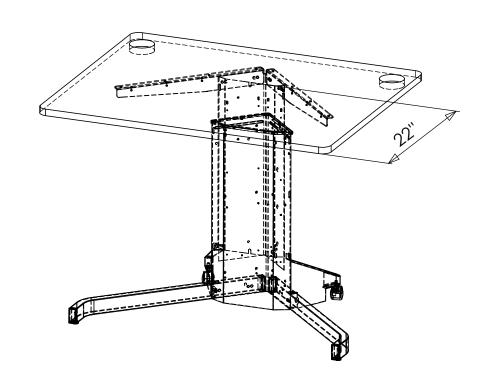

|  | DO NOT SCALE DRAWING<br>SHEET 1 OF 5                                                                                                                                             | WEIGHT:    |      |            | ConSet A/S DK-690         | ej 14-16<br>00 Skjern<br>ark<br>conset.com |  |
|--|----------------------------------------------------------------------------------------------------------------------------------------------------------------------------------|------------|------|------------|---------------------------|--------------------------------------------|--|
|  | UNLESS OTHERWISE SPECIFIED: DIMENSIONS ARE IN MILLIMETERS TOLERANCES: LINEAR: According to ANGULAR: DIN 7168-m                                                                   |            | NAME | DATE       | TITLE:                    |                                            |  |
|  |                                                                                                                                                                                  | DRAWN      | jo   | 11-04-2010 |                           |                                            |  |
|  |                                                                                                                                                                                  | CHECKED    |      |            | Top mounting, 501-7_ 117H |                                            |  |
|  | PROPRIETARY AND CONFIDENTIAL                                                                                                                                                     | Processes: |      |            |                           |                                            |  |
|  | THE INFORMATION CONTAINED IN THIS DRAWING IS THE SOLE PROPERTY OF CONSET A/S. ANY REPRODUCTION IN PART OR AS A WHOLE WITHOUT THE WRITTEN PERMISSION OF CONSET A/S IS PROHIBITED. |            |      |            | DWG NO. 121680            | REVISION                                   |  |
|  |                                                                                                                                                                                  | Remarks:   |      |            | 121000                    | U                                          |  |