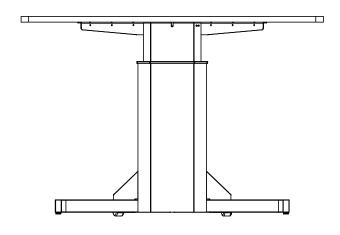

|  | DO NOT SCALE DRAWING<br>SHEET 1 OF 5                                                                                                                                             | WEIGHT:    |      |            | ConSet A/S DK-690         | ej 14-16<br>00 Skjern<br>ark<br>conset.com |  |
|--|----------------------------------------------------------------------------------------------------------------------------------------------------------------------------------|------------|------|------------|---------------------------|--------------------------------------------|--|
|  | UNLESS OTHERWISE SPECIFIED: DIMENSIONS ARE IN MILLIMETERS TOLERANCES: LINEAR: According to ANGULAR: DIN 7168-m                                                                   |            | NAME | DATE       | TITLE:                    |                                            |  |
|  |                                                                                                                                                                                  | DRAWN      | jo   | 11-04-2010 |                           |                                            |  |
|  |                                                                                                                                                                                  | CHECKED    |      |            | Top mounting, 501-7_ 117H |                                            |  |
|  | PROPRIETARY AND CONFIDENTIAL                                                                                                                                                     | Processes: |      |            |                           |                                            |  |
|  | THE INFORMATION CONTAINED IN THIS DRAWING IS THE SOLE PROPERTY OF CONSET A/S. ANY REPRODUCTION IN PART OR AS A WHOLE WITHOUT THE WRITTEN PERMISSION OF CONSET A/S IS PROHIBITED. |            |      |            | DWG NO. 121680            | REVISION                                   |  |
|  |                                                                                                                                                                                  | Remarks:   |      |            | 121000                    | U                                          |  |