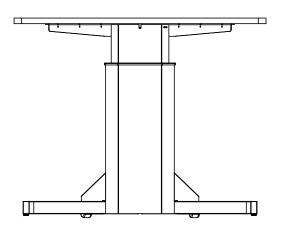

|  | DO NOT SCALE DRAWING<br>SHEET 1 OF 5                                                                                                                                             | WEIGHT:    |      |            | ConSet A/S DK-690         | ej 14-16<br>00 Skjern<br>ark<br>conset.com |  |
|--|----------------------------------------------------------------------------------------------------------------------------------------------------------------------------------|------------|------|------------|---------------------------|--------------------------------------------|--|
|  | UNLESS OTHERWISE SPECIFIED: DIMENSIONS ARE IN MILLIMETERS TOLERANCES: LINEAR: According to ANGULAR: DIN 7168-m                                                                   |            | NAME | DATE       | TITLE:                    |                                            |  |
|  |                                                                                                                                                                                  | DRAWN      | jo   | 11-04-2010 |                           |                                            |  |
|  |                                                                                                                                                                                  | CHECKED    |      |            | Top mounting, 501-7_ 117H |                                            |  |
|  | PROPRIETARY AND CONFIDENTIAL                                                                                                                                                     | Processes: |      |            |                           |                                            |  |
|  | THE INFORMATION CONTAINED IN THIS DRAWING IS THE SOLE PROPERTY OF CONSET A/S. ANY REPRODUCTION IN PART OR AS A WHOLE WITHOUT THE WRITTEN PERMISSION OF CONSET A/S IS PROHIBITED. |            |      |            | DWG NO. 121680            | REVISION                                   |  |
|  |                                                                                                                                                                                  | Remarks:   |      |            | 121000                    | U                                          |  |