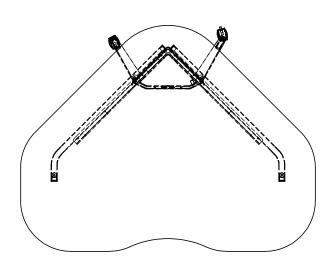

|  | DO NOT SCALE DRAWING                                                                                                                                                             | SHEET 3 OF 5 |      |            | ConSet A/S Staalv             | ej 14-16<br>00 Skjern<br>ark |
|--|----------------------------------------------------------------------------------------------------------------------------------------------------------------------------------|--------------|------|------------|-------------------------------|------------------------------|
|  | UNLESS OTHERWISE SPECIFIED: DIMENSIONS ARE IN MILLIMETERS TOLERANCES: LINEAR: According to ANGULAR: DIN 7168-m                                                                   |              | NAME | DATE       | TITLE:                        |                              |
|  |                                                                                                                                                                                  | DRAWN        | jo   | 11-04-2010 |                               |                              |
|  |                                                                                                                                                                                  | CHECKED      |      |            | Top mounting, 501-7_ 120-80\$ |                              |
|  | PROPRIETARY AND CONFIDENTIAL                                                                                                                                                     | Processes:   |      |            | J                             |                              |
|  | THE INFORMATION CONTAINED IN THIS DRAWING IS THE SOLE PROPERTY OF CONSET A/S. ANY REPRODUCTION IN PART OR AS A WHOLE WITHOUT THE WRITTEN PERMISSION OF CONSET A/S IS PROHIBITED. | WFIGHT:      |      |            | DWG NO. 121680                | REVISION                     |
|  | ,,,,,,,,,,,,,,,,,,,,,,,,,,,,,,,,,,,,,,,                                                                                                                                          |              |      |            |                               |                              |