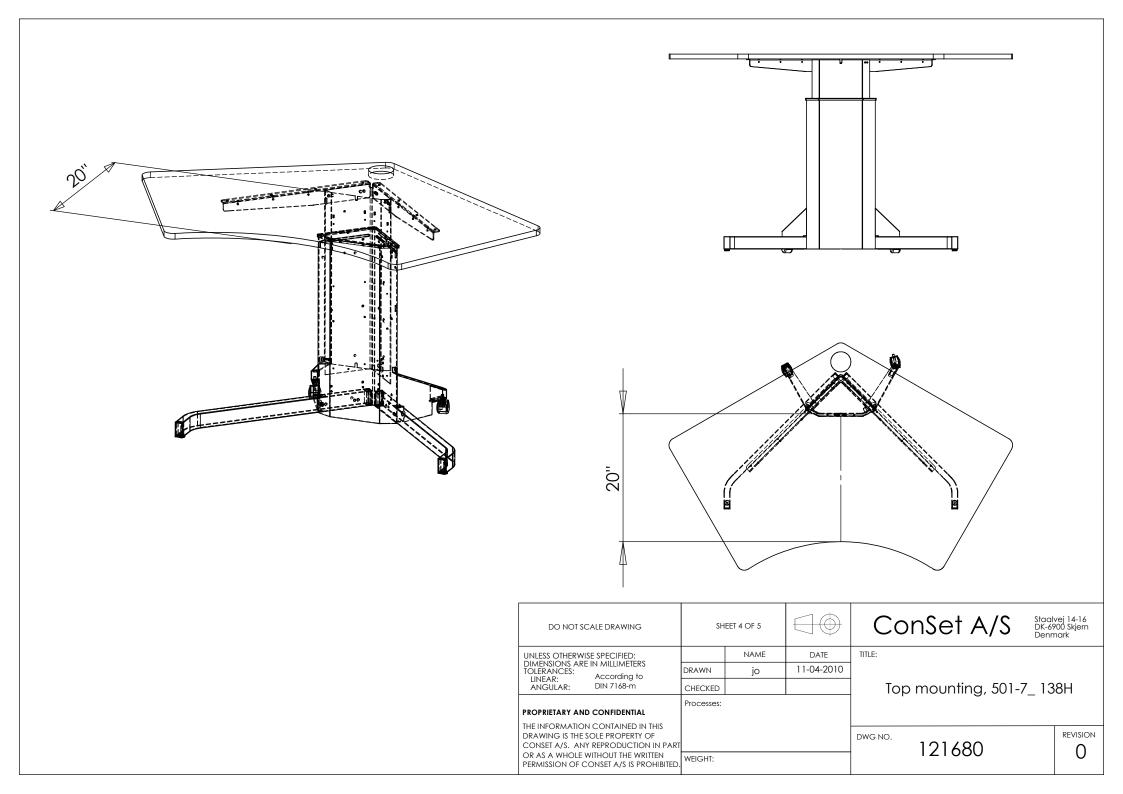

|  | DO NOT SCALE DRAWING                                                                                                                                                             | SHEET 3 OF 5 |      |            | ConSet A/S Staalv             | ej 14-16<br>00 Skjern<br>ark |
|--|----------------------------------------------------------------------------------------------------------------------------------------------------------------------------------|--------------|------|------------|-------------------------------|------------------------------|
|  | UNLESS OTHERWISE SPECIFIED: DIMENSIONS ARE IN MILLIMETERS TOLERANCES: LINEAR: According to ANGULAR: DIN 7168-m                                                                   |              | NAME | DATE       | TITLE:                        |                              |
|  |                                                                                                                                                                                  | DRAWN        | jo   | 11-04-2010 |                               |                              |
|  |                                                                                                                                                                                  | CHECKED      |      |            | Top mounting, 501-7_ 120-80\$ |                              |
|  | PROPRIETARY AND CONFIDENTIAL                                                                                                                                                     | Processes:   |      |            | J                             |                              |
|  | THE INFORMATION CONTAINED IN THIS DRAWING IS THE SOLE PROPERTY OF CONSET A/S. ANY REPRODUCTION IN PART OR AS A WHOLE WITHOUT THE WRITTEN PERMISSION OF CONSET A/S IS PROHIBITED. | WFIGHT:      |      |            | DWG NO. 121680                | REVISION                     |
|  | ,,,,,,,,,,,,,,,,,,,,,,,,,,,,,,,,,,,,,,,                                                                                                                                          |              |      |            |                               |                              |