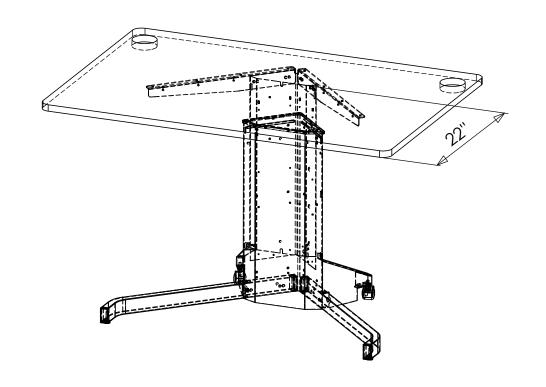

|  | DO NOT SCALE DRAWING                                                                                                                                                             | SHEET 3 OF 5 |      |            | ConSet A/S Staalv             | ej 14-16<br>00 Skjern<br>ark |
|--|----------------------------------------------------------------------------------------------------------------------------------------------------------------------------------|--------------|------|------------|-------------------------------|------------------------------|
|  | UNLESS OTHERWISE SPECIFIED: DIMENSIONS ARE IN MILLIMETERS TOLERANCES: LINEAR: According to ANGULAR: DIN 7168-m                                                                   |              | NAME | DATE       | TITLE:                        |                              |
|  |                                                                                                                                                                                  | DRAWN        | jo   | 11-04-2010 |                               |                              |
|  |                                                                                                                                                                                  | CHECKED      |      |            | Top mounting, 501-7_ 120-80\$ |                              |
|  | PROPRIETARY AND CONFIDENTIAL                                                                                                                                                     | Processes:   |      |            | J                             |                              |
|  | THE INFORMATION CONTAINED IN THIS DRAWING IS THE SOLE PROPERTY OF CONSET A/S. ANY REPRODUCTION IN PART OR AS A WHOLE WITHOUT THE WRITTEN PERMISSION OF CONSET A/S IS PROHIBITED. | WFIGHT:      |      |            | DWG NO. 121680                | REVISION                     |
|  | ,,,,,,,,,,,,,,,,,,,,,,,,,,,,,,,,,,,,,,,                                                                                                                                          |              |      |            |                               |                              |