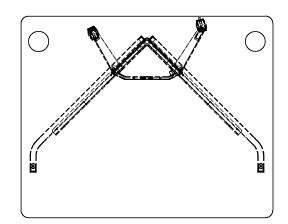

|  | DO NOT SCALE DRAWING                                                                                                                                                             | SHEET 2 OF 5 |      |            | ConSet A/S Stadly DK-691      | rej 14-16<br>00 Skjern<br>jark |
|--|----------------------------------------------------------------------------------------------------------------------------------------------------------------------------------|--------------|------|------------|-------------------------------|--------------------------------|
|  | UNLESS OTHERWISE SPECIFIED: DIMENSIONS ARE IN MILLIMETERS TOLERANCES: LINEAR: According to ANGULAR: DIN 7168-m                                                                   |              | NAME | DATE       | TITLE:                        |                                |
|  |                                                                                                                                                                                  | DRAWN        | jo   | 11-04-2010 |                               |                                |
|  |                                                                                                                                                                                  | CHECKED      |      |            | Top mounting, 501-7_ 100-80\$ |                                |
|  | PROPRIETARY AND CONFIDENTIAL                                                                                                                                                     | Processes:   |      |            |                               |                                |
|  | THE INFORMATION CONTAINED IN THIS DRAWING IS THE SOLE PROPERTY OF CONSET A/S. ANY REPRODUCTION IN PART OR AS A WHOLE WITHOUT THE WRITTEN PERMISSION OF CONSET A/S IS PROHIBITED. | WEIGHT:      |      |            | DWG NO. 121680                | REVISION                       |
|  |                                                                                                                                                                                  |              |      |            | .2.330                        |                                |