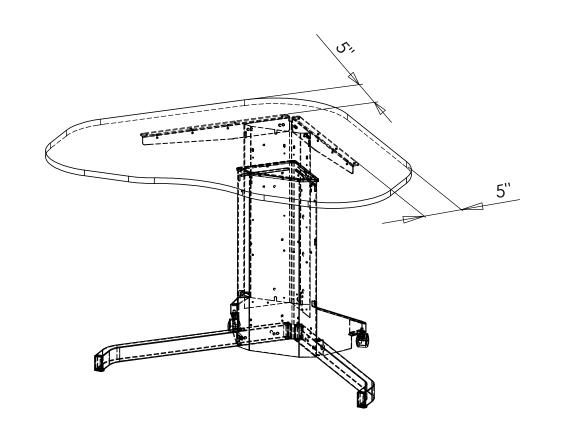

|  | DO NOT SCALE DRAWING<br>SHEET 1 OF 5                                                                                                                                             | WEIGHT:    |      |            | ConSet A/S DK-690         | ej 14-16<br>00 Skjern<br>ark<br>conset.com |  |
|--|----------------------------------------------------------------------------------------------------------------------------------------------------------------------------------|------------|------|------------|---------------------------|--------------------------------------------|--|
|  | UNLESS OTHERWISE SPECIFIED: DIMENSIONS ARE IN MILLIMETERS TOLERANCES: LINEAR: According to ANGULAR: DIN 7168-m                                                                   |            | NAME | DATE       | TITLE:                    |                                            |  |
|  |                                                                                                                                                                                  | DRAWN      | jo   | 11-04-2010 |                           |                                            |  |
|  |                                                                                                                                                                                  | CHECKED    |      |            | Top mounting, 501-7_ 117H |                                            |  |
|  | PROPRIETARY AND CONFIDENTIAL                                                                                                                                                     | Processes: |      |            |                           |                                            |  |
|  | THE INFORMATION CONTAINED IN THIS DRAWING IS THE SOLE PROPERTY OF CONSET A/S. ANY REPRODUCTION IN PART OR AS A WHOLE WITHOUT THE WRITTEN PERMISSION OF CONSET A/S IS PROHIBITED. |            |      |            | DWG NO. 121680            | REVISION                                   |  |
|  |                                                                                                                                                                                  | Remarks:   |      |            | 121000                    | U                                          |  |