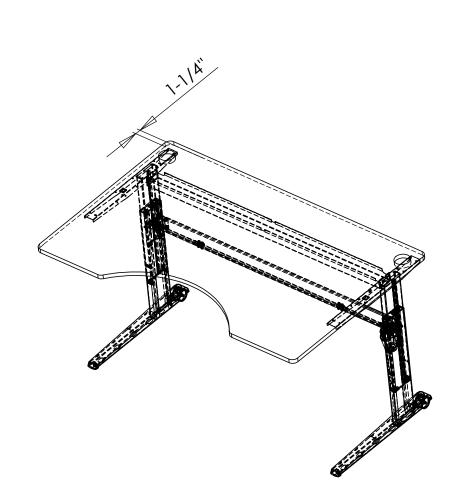

| DO N                                                                                                                                                                                         | OT SCALE DRAWING | SHEET 4 OF 6 |            | $\bigcirc \bigcirc$       | ConSet A/S Stadt | vej 14-16<br>100 Skjern<br>nark |
|----------------------------------------------------------------------------------------------------------------------------------------------------------------------------------------------|------------------|--------------|------------|---------------------------|------------------|---------------------------------|
| UNLESS OTHERWISE SPECIFIED:<br>DIMENSIONS ARE IN MILLIMETERS<br>TOLERANCES:<br>LINEAR: According to<br>ANGULAR: DIN 7168-m                                                                   |                  | NAME         | DATE       | TITLE:                    |                  |                                 |
|                                                                                                                                                                                              | DRAWN            | jo           | 04-11-2010 |                           |                  |                                 |
|                                                                                                                                                                                              | CHECKED          |              |            | Top mounting, 501-17_160C |                  |                                 |
| PROPRIETARY                                                                                                                                                                                  | Processes:       |              |            |                           |                  |                                 |
| THE INFORMATION CONTAINED IN THIS<br>DRAWING IS THE SOLE PROPERTY OF<br>CONSET A/S. ANY REPRODUCTION IN PART<br>OR AS A WHOLE WITHOUT THE WRITTEN<br>PERMISSION OF CONSET A/S IS PROHIBITED. |                  |              |            | DWG NO.                   |                  |                                 |
|                                                                                                                                                                                              |                  |              |            |                           | 121070           |                                 |