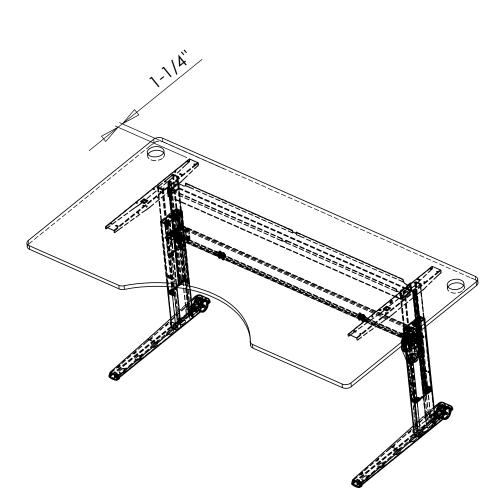

| THE REPORT OF TH |                                                                                                                                                                                                                              |                                           |                                                        |
|--------------------------------------------------------------------------------------------------------------------------------------------------------------------------------------------------------------------------------------------------------------------------------------------------------------------------------------------------------------------------------------------------------------------------------------------------------------------------------------------------------------------------------------------------------------------------------------------------------------------------------------------------------------------------------------------------------------------------------------------------------------------------------------------------------------------------------------------------------------------------------------------------------------------------------------------------------------------------------------------------------------------------------------------------------------------------------------------------------------------------------------------------------------------------------------------------------------------------------------------------------------------------------------------------------------------------------------------------------------------------------------------------------------------------------------------------------------------------------------------------------------------------------------------------------------------------------------------------------------------------------------------------------------------------------------------------------------------------------------------------------------------------------------------------------------------------------------------------------------------------------------------------------------------------------------------------------------------------------------------------------------------------------------------------------------------------------------------------------------------------------|------------------------------------------------------------------------------------------------------------------------------------------------------------------------------------------------------------------------------|-------------------------------------------|--------------------------------------------------------|
|                                                                                                                                                                                                                                                                                                                                                                                                                                                                                                                                                                                                                                                                                                                                                                                                                                                                                                                                                                                                                                                                                                                                                                                                                                                                                                                                                                                                                                                                                                                                                                                                                                                                                                                                                                                                                                                                                                                                                                                                                                                                                                                                | DO NOT SCALE DRAWING                                                                                                                                                                                                         | SHEET 5 OF 6                              | ConSet A/S Staalvej 14-16<br>DK-6900 Skjern<br>Denmark |
|                                                                                                                                                                                                                                                                                                                                                                                                                                                                                                                                                                                                                                                                                                                                                                                                                                                                                                                                                                                                                                                                                                                                                                                                                                                                                                                                                                                                                                                                                                                                                                                                                                                                                                                                                                                                                                                                                                                                                                                                                                                                                                                                | UNLESS OTHERWISE SPECIFIED:<br>DIMENSIONS ARE IN MILLIMETERS<br>TOLERANCES:<br>LINEAR: According to<br>ANGULAR: DIN 7168-m                                                                                                   | NAME DATE   DRAWN jo 04-11-2010   CHECKED | Top mounting, 501-17_200-80S                           |
|                                                                                                                                                                                                                                                                                                                                                                                                                                                                                                                                                                                                                                                                                                                                                                                                                                                                                                                                                                                                                                                                                                                                                                                                                                                                                                                                                                                                                                                                                                                                                                                                                                                                                                                                                                                                                                                                                                                                                                                                                                                                                                                                | PROPRIETARY AND CONFIDENTIAL<br>THE INFORMATION CONTAINED IN THIS<br>DRAWING IS THE SOLE PROPERTY OF<br>CONSET A/S. ANY REPRODUCTION IN PART<br>OR AS A WHOLE WITHOUT THE WRITTEN<br>PERMISSION OF CONSET A/S IS PROHIBITED. | Processes:<br>WEIGHT:                     | DWG NO. 121690 0                                       |