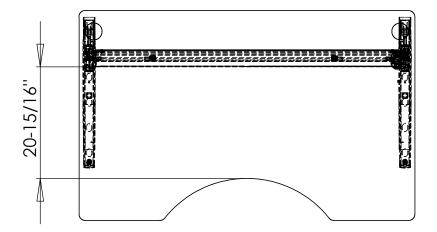

| DO NOT SCALE DRA                                                                                                                                                                                        | AWING   | SHEET 3 OF 6   |            | $\bigcirc \bigcirc$          | ConSet A/S Dick of Dic | vej 14-16<br>200 Skjern<br>nark |
|---------------------------------------------------------------------------------------------------------------------------------------------------------------------------------------------------------|---------|----------------|------------|------------------------------|--------------------------------------------------------------------------------------------------------------------------------------------------------------------------------------------------------------------------------------------------------------------------------------------------------------------------------------------------------------------------------------------------------------------------------------------------------------------------------------------------------------------------------------------------------------------------------------------------------------------------------------------------------------------------------------------------------------------------------------------------------------------------------------------------------------------------------------------------------------------------------------------------------------------------------------------------------------------------------------------------------------------------------------------------------------------------------------------------------------------------------------------------------------------------------------------------------------------------------------------------------------------------------------------------------------------------------------------------------------------------------------------------------------------------------------------------------------------------------------------------------------------------------------------------------------------------------------------------------------------------------------------------------------------------------------------------------------------------------------------------------------------------------------------------------------------------------------------------------------------------------------------------------------------------------------------------------------------------------------------------------------------------------------------------------------------------------------------------------------------------------|---------------------------------|
| UNLESS OTHERWISE SPECIFIED:                                                                                                                                                                             |         |                | NAME       | DATE                         | TITLE:                                                                                                                                                                                                                                                                                                                                                                                                                                                                                                                                                                                                                                                                                                                                                                                                                                                                                                                                                                                                                                                                                                                                                                                                                                                                                                                                                                                                                                                                                                                                                                                                                                                                                                                                                                                                                                                                                                                                                                                                                                                                                                                         |                                 |
| DIMENSIONS ARE IN MILLIMETERS<br>TOLERANCES:<br>LINEAR: According to<br>ANGULAR: DIN 7168-m                                                                                                             | DRAWN   | јо             | 04-11-2010 |                              |                                                                                                                                                                                                                                                                                                                                                                                                                                                                                                                                                                                                                                                                                                                                                                                                                                                                                                                                                                                                                                                                                                                                                                                                                                                                                                                                                                                                                                                                                                                                                                                                                                                                                                                                                                                                                                                                                                                                                                                                                                                                                                                                |                                 |
|                                                                                                                                                                                                         | CHECKED |                |            | Top mounting, 501-17 160-80S |                                                                                                                                                                                                                                                                                                                                                                                                                                                                                                                                                                                                                                                                                                                                                                                                                                                                                                                                                                                                                                                                                                                                                                                                                                                                                                                                                                                                                                                                                                                                                                                                                                                                                                                                                                                                                                                                                                                                                                                                                                                                                                                                |                                 |
| PROPRIETARY AND CONFI                                                                                                                                                                                   | DENTIAL | Processes:     |            |                              |                                                                                                                                                                                                                                                                                                                                                                                                                                                                                                                                                                                                                                                                                                                                                                                                                                                                                                                                                                                                                                                                                                                                                                                                                                                                                                                                                                                                                                                                                                                                                                                                                                                                                                                                                                                                                                                                                                                                                                                                                                                                                                                                |                                 |
| THE INFORMATION CONTAINED IN THIS<br>DRAWING IS THE SOLE PROPERTY OF<br>CONSET A/S. ANY REPRODUCTION IN PART<br>OR AS A WHOLE WITHOUT THE WRITTEN<br>PERMISSION OF CONSET A/S IS PROHIBITED.<br>WEIGHT: |         | DWG NO. 121690 | revision   |                              |                                                                                                                                                                                                                                                                                                                                                                                                                                                                                                                                                                                                                                                                                                                                                                                                                                                                                                                                                                                                                                                                                                                                                                                                                                                                                                                                                                                                                                                                                                                                                                                                                                                                                                                                                                                                                                                                                                                                                                                                                                                                                                                                |                                 |