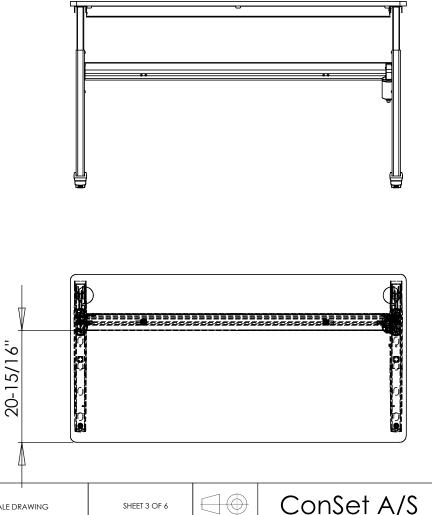

| DO NOT SCALE DRA                                                                                                                                                                                        | AWING   | SHEET 3 OF 6   |            | $\bigcirc \bigcirc$          | ConSet A/S Dick of Dic | vej 14-16<br>200 Skjern<br>nark |
|---------------------------------------------------------------------------------------------------------------------------------------------------------------------------------------------------------|---------|----------------|------------|------------------------------|--------------------------------------------------------------------------------------------------------------------------------------------------------------------------------------------------------------------------------------------------------------------------------------------------------------------------------------------------------------------------------------------------------------------------------------------------------------------------------------------------------------------------------------------------------------------------------------------------------------------------------------------------------------------------------------------------------------------------------------------------------------------------------------------------------------------------------------------------------------------------------------------------------------------------------------------------------------------------------------------------------------------------------------------------------------------------------------------------------------------------------------------------------------------------------------------------------------------------------------------------------------------------------------------------------------------------------------------------------------------------------------------------------------------------------------------------------------------------------------------------------------------------------------------------------------------------------------------------------------------------------------------------------------------------------------------------------------------------------------------------------------------------------------------------------------------------------------------------------------------------------------------------------------------------------------------------------------------------------------------------------------------------------------------------------------------------------------------------------------------------------|---------------------------------|
| UNLESS OTHERWISE SPECIFIED:                                                                                                                                                                             |         |                | NAME       | DATE                         | TITLE:                                                                                                                                                                                                                                                                                                                                                                                                                                                                                                                                                                                                                                                                                                                                                                                                                                                                                                                                                                                                                                                                                                                                                                                                                                                                                                                                                                                                                                                                                                                                                                                                                                                                                                                                                                                                                                                                                                                                                                                                                                                                                                                         |                                 |
| DIMENSIONS ARE IN MILLIMETERS<br>TOLERANCES:<br>LINEAR: According to<br>ANGULAR: DIN 7168-m                                                                                                             | DRAWN   | јо             | 04-11-2010 |                              |                                                                                                                                                                                                                                                                                                                                                                                                                                                                                                                                                                                                                                                                                                                                                                                                                                                                                                                                                                                                                                                                                                                                                                                                                                                                                                                                                                                                                                                                                                                                                                                                                                                                                                                                                                                                                                                                                                                                                                                                                                                                                                                                |                                 |
|                                                                                                                                                                                                         | CHECKED |                |            | Top mounting, 501-17 160-80S |                                                                                                                                                                                                                                                                                                                                                                                                                                                                                                                                                                                                                                                                                                                                                                                                                                                                                                                                                                                                                                                                                                                                                                                                                                                                                                                                                                                                                                                                                                                                                                                                                                                                                                                                                                                                                                                                                                                                                                                                                                                                                                                                |                                 |
| PROPRIETARY AND CONFI                                                                                                                                                                                   | DENTIAL | Processes:     |            |                              |                                                                                                                                                                                                                                                                                                                                                                                                                                                                                                                                                                                                                                                                                                                                                                                                                                                                                                                                                                                                                                                                                                                                                                                                                                                                                                                                                                                                                                                                                                                                                                                                                                                                                                                                                                                                                                                                                                                                                                                                                                                                                                                                |                                 |
| THE INFORMATION CONTAINED IN THIS<br>DRAWING IS THE SOLE PROPERTY OF<br>CONSET A/S. ANY REPRODUCTION IN PART<br>OR AS A WHOLE WITHOUT THE WRITTEN<br>PERMISSION OF CONSET A/S IS PROHIBITED.<br>WEIGHT: |         | DWG NO. 121690 | revision   |                              |                                                                                                                                                                                                                                                                                                                                                                                                                                                                                                                                                                                                                                                                                                                                                                                                                                                                                                                                                                                                                                                                                                                                                                                                                                                                                                                                                                                                                                                                                                                                                                                                                                                                                                                                                                                                                                                                                                                                                                                                                                                                                                                                |                                 |