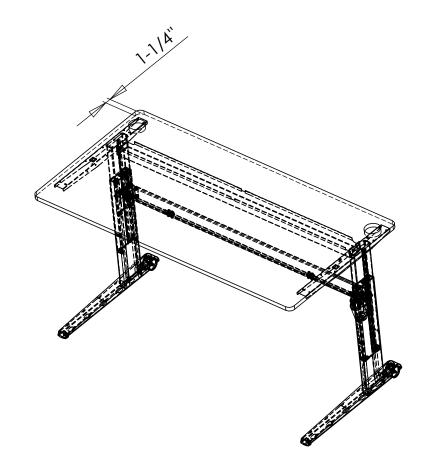

| DO NOT SCALE DRA                                                                                                                                                                                        | AWING   | SHEET 3 OF 6   |            | $\bigcirc \bigcirc$          | ConSet A/S Dick of Dic | vej 14-16<br>200 Skjern<br>nark |
|---------------------------------------------------------------------------------------------------------------------------------------------------------------------------------------------------------|---------|----------------|------------|------------------------------|--------------------------------------------------------------------------------------------------------------------------------------------------------------------------------------------------------------------------------------------------------------------------------------------------------------------------------------------------------------------------------------------------------------------------------------------------------------------------------------------------------------------------------------------------------------------------------------------------------------------------------------------------------------------------------------------------------------------------------------------------------------------------------------------------------------------------------------------------------------------------------------------------------------------------------------------------------------------------------------------------------------------------------------------------------------------------------------------------------------------------------------------------------------------------------------------------------------------------------------------------------------------------------------------------------------------------------------------------------------------------------------------------------------------------------------------------------------------------------------------------------------------------------------------------------------------------------------------------------------------------------------------------------------------------------------------------------------------------------------------------------------------------------------------------------------------------------------------------------------------------------------------------------------------------------------------------------------------------------------------------------------------------------------------------------------------------------------------------------------------------------|---------------------------------|
| UNLESS OTHERWISE SPECIFIED:                                                                                                                                                                             |         |                | NAME       | DATE                         | TITLE:                                                                                                                                                                                                                                                                                                                                                                                                                                                                                                                                                                                                                                                                                                                                                                                                                                                                                                                                                                                                                                                                                                                                                                                                                                                                                                                                                                                                                                                                                                                                                                                                                                                                                                                                                                                                                                                                                                                                                                                                                                                                                                                         |                                 |
| DIMENSIONS ARE IN MILLIMETERS<br>TOLERANCES:<br>LINEAR: According to<br>ANGULAR: DIN 7168-m                                                                                                             | DRAWN   | јо             | 04-11-2010 |                              |                                                                                                                                                                                                                                                                                                                                                                                                                                                                                                                                                                                                                                                                                                                                                                                                                                                                                                                                                                                                                                                                                                                                                                                                                                                                                                                                                                                                                                                                                                                                                                                                                                                                                                                                                                                                                                                                                                                                                                                                                                                                                                                                |                                 |
|                                                                                                                                                                                                         | CHECKED |                |            | Top mounting, 501-17 160-80S |                                                                                                                                                                                                                                                                                                                                                                                                                                                                                                                                                                                                                                                                                                                                                                                                                                                                                                                                                                                                                                                                                                                                                                                                                                                                                                                                                                                                                                                                                                                                                                                                                                                                                                                                                                                                                                                                                                                                                                                                                                                                                                                                |                                 |
| PROPRIETARY AND CONFI                                                                                                                                                                                   | DENTIAL | Processes:     |            |                              |                                                                                                                                                                                                                                                                                                                                                                                                                                                                                                                                                                                                                                                                                                                                                                                                                                                                                                                                                                                                                                                                                                                                                                                                                                                                                                                                                                                                                                                                                                                                                                                                                                                                                                                                                                                                                                                                                                                                                                                                                                                                                                                                |                                 |
| THE INFORMATION CONTAINED IN THIS<br>DRAWING IS THE SOLE PROPERTY OF<br>CONSET A/S. ANY REPRODUCTION IN PART<br>OR AS A WHOLE WITHOUT THE WRITTEN<br>PERMISSION OF CONSET A/S IS PROHIBITED.<br>WEIGHT: |         | DWG NO. 121690 | revision   |                              |                                                                                                                                                                                                                                                                                                                                                                                                                                                                                                                                                                                                                                                                                                                                                                                                                                                                                                                                                                                                                                                                                                                                                                                                                                                                                                                                                                                                                                                                                                                                                                                                                                                                                                                                                                                                                                                                                                                                                                                                                                                                                                                                |                                 |