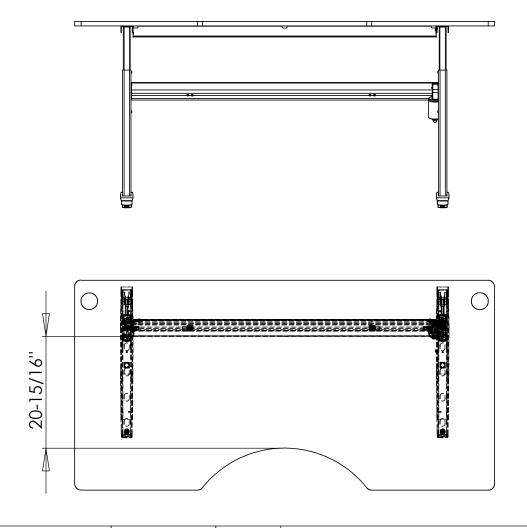

| DO N                                                                                                                                                                                         | OT SCALE DRAWING | SHEET 4 OF 6 |            | $\bigcirc \bigcirc$       | ConSet A/S Stadt | vej 14-16<br>100 Skjern<br>nark |
|----------------------------------------------------------------------------------------------------------------------------------------------------------------------------------------------|------------------|--------------|------------|---------------------------|------------------|---------------------------------|
| UNLESS OTHERWISE SPECIFIED:<br>DIMENSIONS ARE IN MILLIMETERS<br>TOLERANCES:<br>LINEAR: According to<br>ANGULAR: DIN 7168-m                                                                   |                  | NAME         | DATE       | TITLE:                    |                  |                                 |
|                                                                                                                                                                                              | DRAWN            | jo           | 04-11-2010 |                           |                  |                                 |
|                                                                                                                                                                                              | CHECKED          |              |            | Top mounting, 501-17_160C |                  |                                 |
| PROPRIETARY                                                                                                                                                                                  | Processes:       |              |            |                           |                  |                                 |
| THE INFORMATION CONTAINED IN THIS<br>DRAWING IS THE SOLE PROPERTY OF<br>CONSET A/S. ANY REPRODUCTION IN PART<br>OR AS A WHOLE WITHOUT THE WRITTEN<br>PERMISSION OF CONSET A/S IS PROHIBITED. |                  |              |            | DWG NO.                   |                  |                                 |
|                                                                                                                                                                                              |                  |              |            |                           | 121070           |                                 |