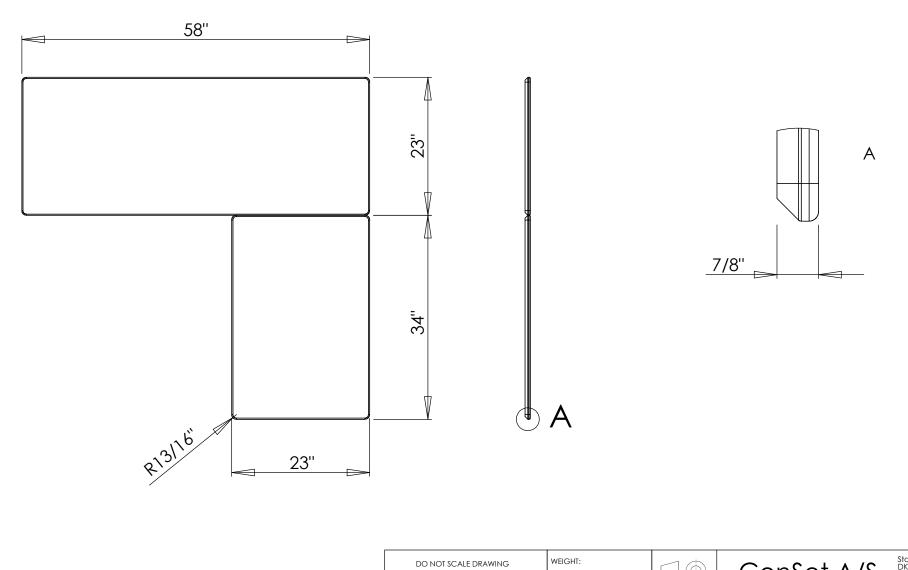

| DO NOT SCALE DRAWING SHEET 1 OF 1                                                                                                                                                | WEIGHT:    |      |            | C ~ ~ C ~ + \ \ \ C | Staalvej 14-16<br>DK-6900 Skjern<br>Denmark<br>www.conset.com |
|----------------------------------------------------------------------------------------------------------------------------------------------------------------------------------|------------|------|------------|---------------------|---------------------------------------------------------------|
| UNLESS OTHERWISE SPECIFIED: DIMENSIONS ARE IN MILLIMETERS TOLERANCES: LINEAR: According to ANGULAR: DIN 7168-m                                                                   |            | NAME